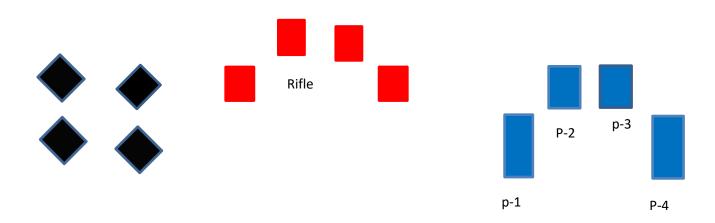

#### ATB:

Rifle at position 1, alternate between plat rack and stationary target for 10 rounds

**Pistol** at position 2, engage P targets with a double tap Nevada sweeps weep, starting from an either end

Shotgun at position 2 engage 4 s/g targets

Position 2

**ATB** start with any long firearm **Rifle: pos 1** 3-4-3 sweep Red targets

Shotgun: pos 1 knock down 4 shotgun targets

Pistol: pos 2 repeat rifle instructions with blue pistol targets

Position 2